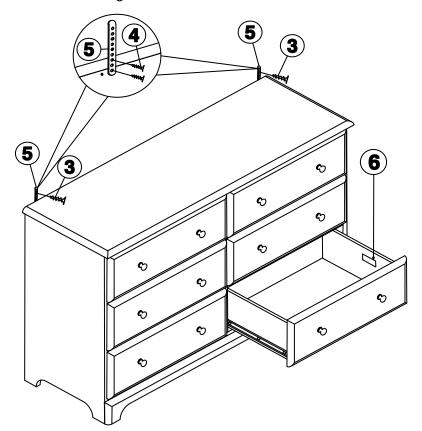

### STEP 2

Attach the steel bands (5) to the unit with short screws (4) and attach the steel bands (5) to the wall with long screws (3) as shown below (to secure the product and prevent tipping). Tighten with a screwdriver. Stick the warning labels (6) inside all drawers before use.