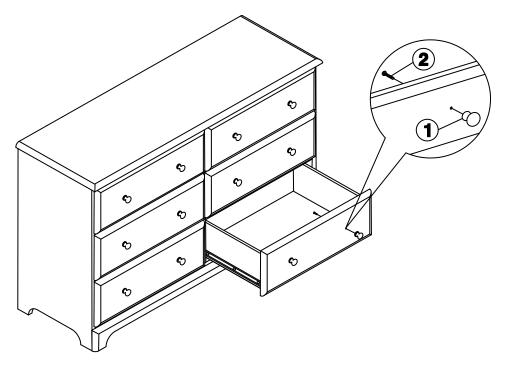

## STEP 1

Attach knobs (1) to front of drawers with pan head screws (2) as shown below. Tighten with a screwdriver.