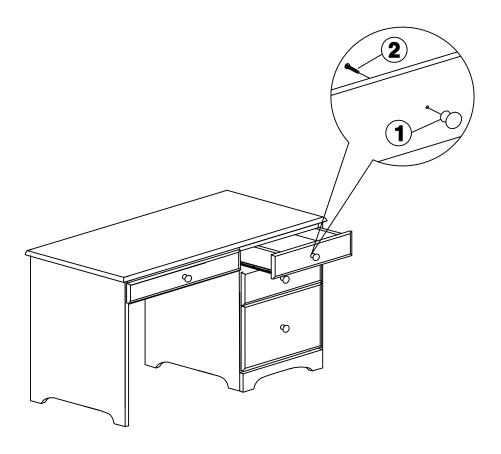

## STEP 1

Attach Knobs (1) to front of drawers with screws (2). Tighten with a screwdriver (not included).

ITEM NO.: BD-5603 REVISED JAN 14, 2015 Printed in Vietnam