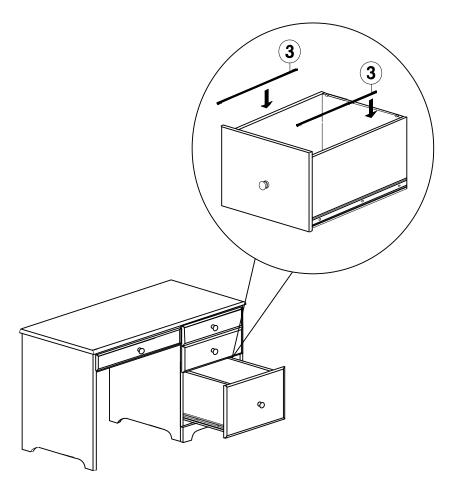

## STEP 2

Take the bottom drawers out. Insert iron bars (3) into groove as shown below.