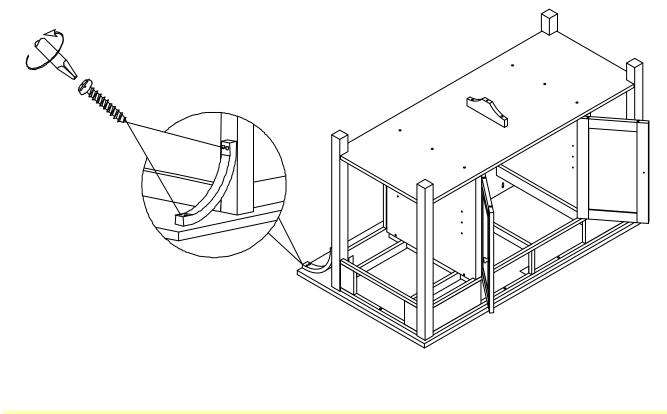

#### **STEP 2**

Use a screwdriver to loosen screws. Then remove banana supports as shown below.

ITEM NO.: WC-6034A AND WC-6034B REVISED AUG 22, 2018

Use a wrench to loosen the nuts and washers. Then remove the legs as shown below. Use a screwdriver to loosen screws at the corner as shown below. Re-attach the legs to the unit.