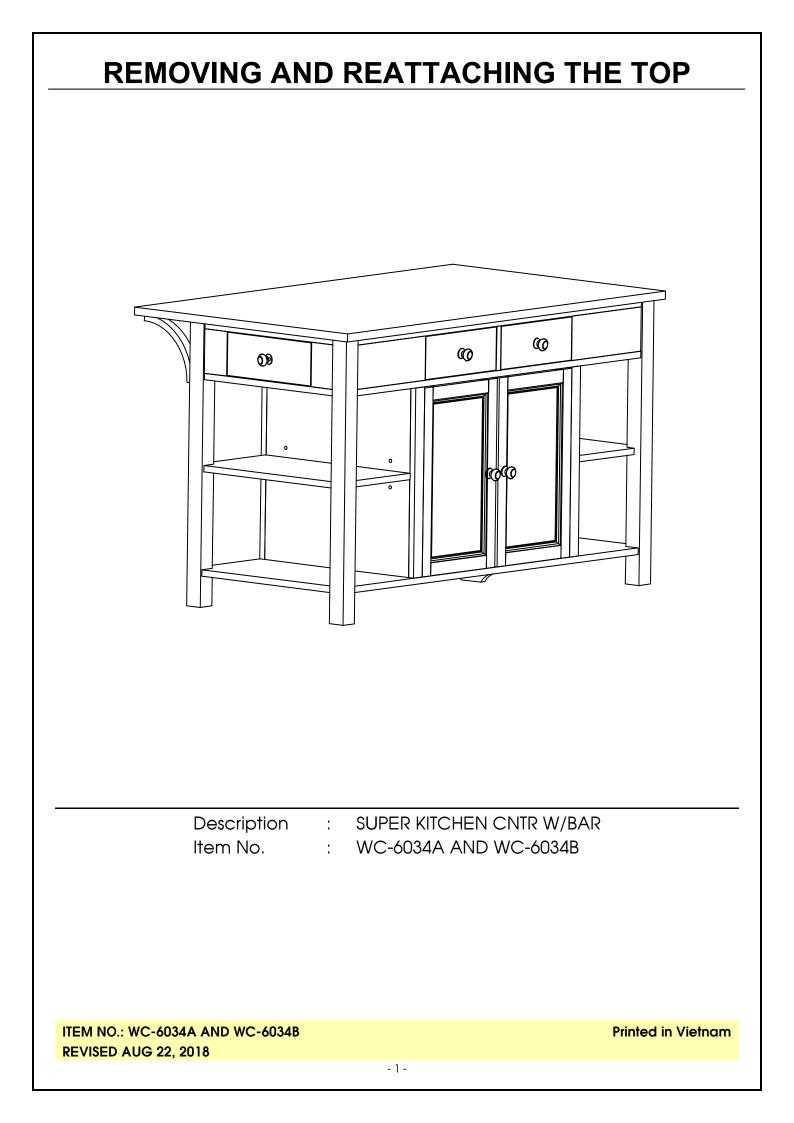

ITEM NO.: WC-6034A AND WC-6034B REVISED AUG 22, 2018 **Printed in Vietnam** 

Use a screwdriver to loosen screws. Then remove the top as shown below.