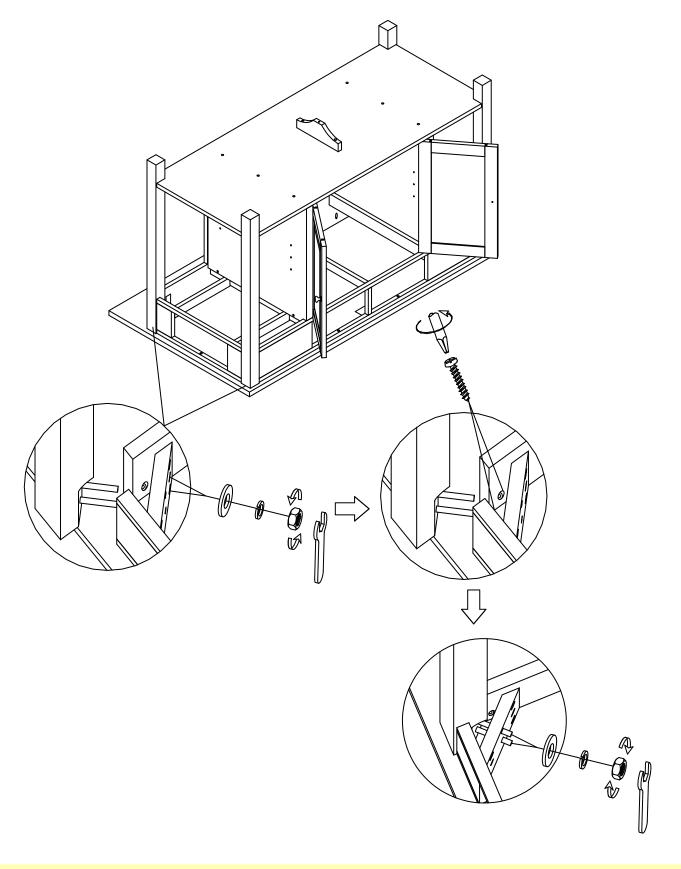

#### **STEP 2**

Use a screwdriver to loosen screws. Then remove banana supports as shown below.

ITEM NO.: WC-6034A AND WC-6034B REVISED AUG 22, 2018

Use a wrench to loosen the nuts and washers. Then remove the legs as shown below. Use a screwdriver to loosen screws at the corner as shown below. Re-attach the legs to the unit.