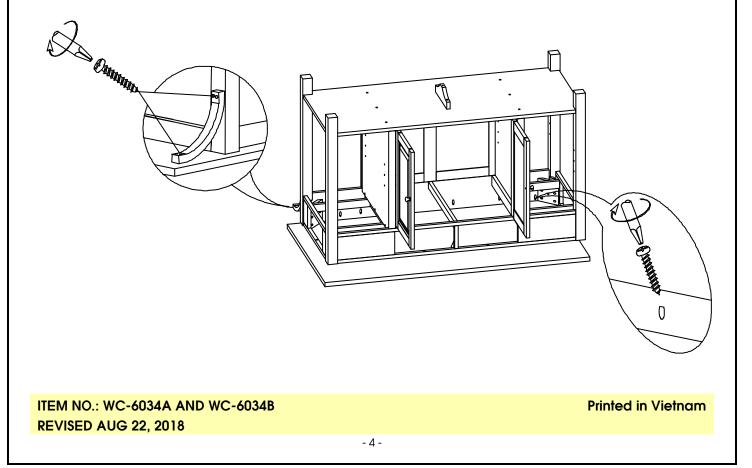

## STEP 5

Re-attach top and banana supports to the unit with screws (from step 2, 3, 4) as shown below. Tighten with a screwdriver.

Insert the drawers and shelves into the unit as shown below.

ITEM NO.: WC-6034A AND WC-6034B REVISED AUG 22, 2018