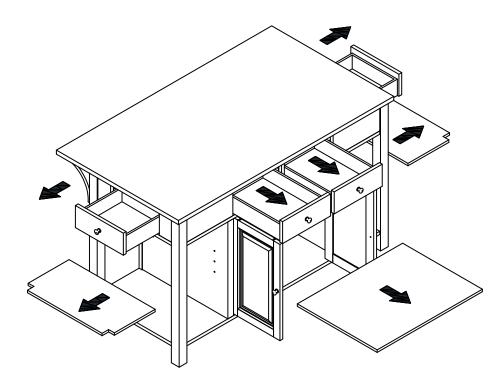

Take out all drawers and shelves, as shown below.



#### **STEP 2**

Use a screwdriver to loosen screws. Then remove banana supports as shown below.



ITEM NO.: WC-6034A AND WC-6034B REVISED AUG 22, 2018

Use a wrench to loosen the nuts and washers. Then remove the legs as shown below. Use a screwdriver to loosen screws at the corner as shown below. Re-attach the legs to the unit.



ITEM NO.: WC-6034A AND WC-6034B REVISED AUG 22, 2018 **Printed in Vietnam** 

Use a screwdriver to loosen screws. Then remove the top as shown below.



## STEP 5

Re-attach top and banana supports to the unit with screws (from step 2, 3, 4) as shown below. Tighten with a screwdriver.



Insert the drawers and shelves into the unit as shown below.



ITEM NO.: WC-6034A AND WC-6034B REVISED AUG 22, 2018

Printed in Vietnam