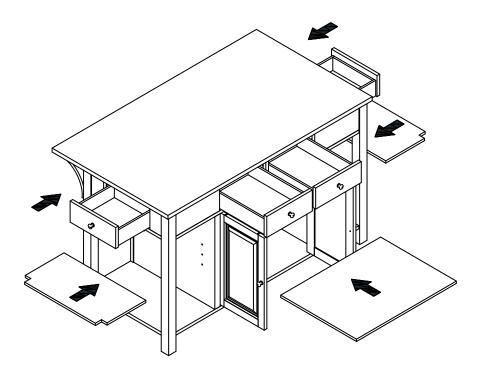

Take out all drawers and shelves, as shown below.



#### **STEP 2**

Use a screwdriver to loosen screws. Then remove banana supports as shown below.



ITEM NO.: WC-6034A AND WC-6034B REVISED AUG 22, 2018

Use a wrench to loosen the nuts and washers. Then remove the legs as shown below. Use a screwdriver to loosen screws at the corner as shown below. Re-attach the legs to the unit.



ITEM NO.: WC-6034A AND WC-6034B REVISED AUG 22, 2018 **Printed in Vietnam** 

Use a screwdriver to loosen screws. Then remove the top as shown below.



## STEP 5

Re-attach top and banana supports to the unit with screws (from step 2, 3, 4) as shown below. Tighten with a screwdriver.



Insert the drawers and shelves into the unit as shown below.



ITEM NO.: WC-6034A AND WC-6034B REVISED AUG 22, 2018

Printed in Vietnam