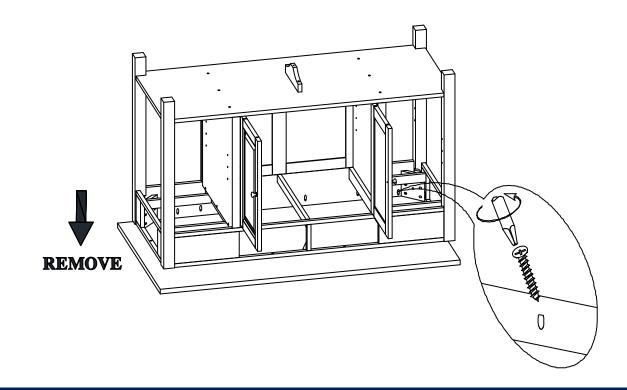

#### **STEP 2**

Use a screwdriver to loosen screws. Then remove banana supports as shown below.

ITEM NO.: WC-6034A AND WC-6034B REVISED AUG 22, 2018

Use a wrench to loosen the nuts and washers. Then remove the legs as shown below. Use a screwdriver to loosen screws at the corner as shown below. Re-attach the legs to the unit.